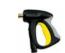

## **Basic accessories**

High-pressure 10 m, ID 8, 315 bar, single layer

Easy-Press Trigger gun with Soft Grip

Trigger gun adapter

Power nozzle HD 25°/40°

Order No.

1.524-212