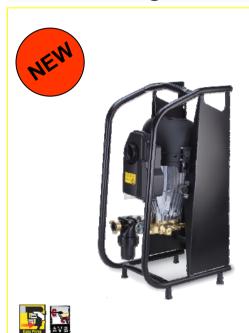

# HD 7/17-4 Cage Classic

### **Technical data**

Power Supply ~/V/Hz 3/400/50

Water flow rate I/h 700

Pressure bar/MPa 170 / 17

Overpressure bar/MPa 200 / 20

Connected load kW 4,4

Weight kg 40

Dimensions mm(LxWxH) 443 x 345 x 829

## **Customer benefits**

- ➤ Cage-version with robust tubular frame powder coated, perfect protection for all components
- >3-piston axial pump with ceramic coated pistons; brass cylinder head
- **≻4-pole wide range** electric motor 1400 rpm, air cooled
- ➤ Big built in water-fine-mesh filter, protects the high-pressure pump against dirt and particles. Easy replacable
- ➤ Oil-level check possible on front side
- **➤ Circular flow** working
- >Temperature control for circulation mode

#### **Product idea**

Robust, durable and easy to handle HD high-pressure cleaner